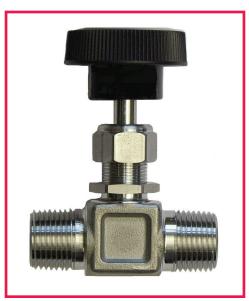

## MINIATURE FORGED NEEDLE VALVES Series 8100

## DESCRIPTION

These valves are used in a wide variety of industrial and laboratory applications. They offer excellent flow control and both the brass and stainless steel models have Teflon® packing.

## **SPECIFICATIONS**

Max. operating pressure: brass 3000 psig stainless steel 6000 psig Monel<sup>®</sup> 3500 psig Operating temperature range: -65° to 100°F Flow coefficient(C<sub>V</sub>): brass 0.048 stainless steel 0.48 Monel<sup>®</sup> 0.24

#### **HOW TO ORDER**

| Model |        |       | Pattern  | Connections      |  |
|-------|--------|-------|----------|------------------|--|
| Brass | 316 SS | Monel |          |                  |  |
| 8111  | 8121   |       | Straight | 1/8" NPT male    |  |
| 8112  | 8122   | 8152  | Straight | 1/4" NPT male    |  |
| 8113  | 8123   |       | Straight | 1/4" compression |  |