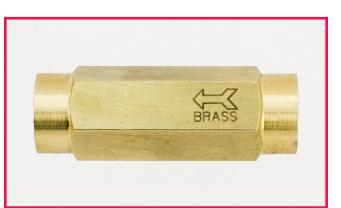

# CHECK VALVES Series 8400

## DESCRIPTION

Check valves prevent the return flow of gas, thus keeping foreign substances out of lines, regulators, and cylinders located upstream of the valve.

These valves are a spring loaded design with the spring on the high pressure side to protect it from foreign substances. The positive stop prevents over-stressing of the spring by sudden surges of gas pressure. An o-ring at the valve seat provides quick, efficient sealing.

## **HOW TO ORDER**

| Model        | Materials of Construction                 | Cracking Pressure<br>PSIG<br>~ 1 | End Connections 1/4" NPT female | Operating Pressure<br>PSIG<br>3000 |
|--------------|-------------------------------------------|----------------------------------|---------------------------------|------------------------------------|
| 8410V        | Brass body, Viton® o-ring, st. st. spring |                                  |                                 |                                    |
| 8410V-5-P4MM | Brass body, Viton® o-ring, st. st. spring | ~ 5                              | 1/4" NPT male                   | 3000                               |
| 8420E        | 316 st. st., EPR o-ring, st. st. spring   | ~ 1                              | 1/4" NPT female                 | 3000                               |
| 8420V        | 316 st. st., Viton® o-ring, st. st spring | ~ 1                              | 1/4" NPT female                 | 3000                               |
| 8420V-5-P4MM | 316 st. st., Viton® o-ring, st. st spring | ~ 5                              | 1/4" NPT male                   | 6000                               |
| 8450V        | Monel® , Viton® o-ring, st. st. spring    | ~ 1                              | 1/4" NPT female                 | 3000                               |